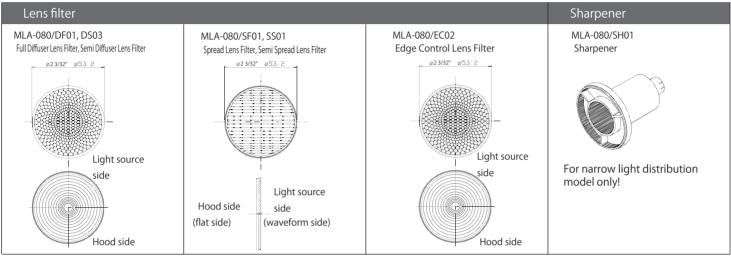

Leave the instructions for users/customers for future reference!

| Lens filter, Sharpener mountable models         | Lens filter mountable models                                              |
|-------------------------------------------------|---------------------------------------------------------------------------|
| MMP-080S/1H MMP-080A/WC MMP-080D/1H MOP-080A/WC | SX-505CBP SX-535CBP SX-505/80DF SX-535/80DF SX-B1652D/BF MOD-P1652DR/BF   |
| MMP-080S/3H MMP-080A/MC MMP-080D/3H MOP-080A/MC | SX-505CBPC SX-535CBPC SL-505/80DF SL-535/80DF SL-B1652D/BF MOD-P1652DR/WC |
| MMP-080S/5H MMP-080A/CC MMP-080D/5H             | SX-505LEC SX-535LEC SL-505/80DFC SL-535/80DFC SX-B1652D/WC                |
| MMP-080S/SH MMP-080D/SH                         | SX-505LE SX-535LE SL-B1652D/WC                                            |