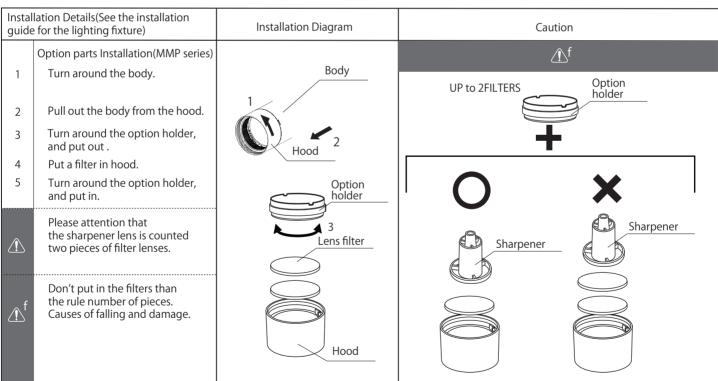

## ⚠ Caution

- Before carrying out maintenance and installation on the luminaire, disconnect from the mains supply.
- It can not be used for non-mountable models.
- There is a risk of injury at the edge part of the product. Please enough attention to handling.
- · Please be securely attached. Failure to observe this may cause the part of the luminaire to fall.
- · Please do not disassemble or modify the product.